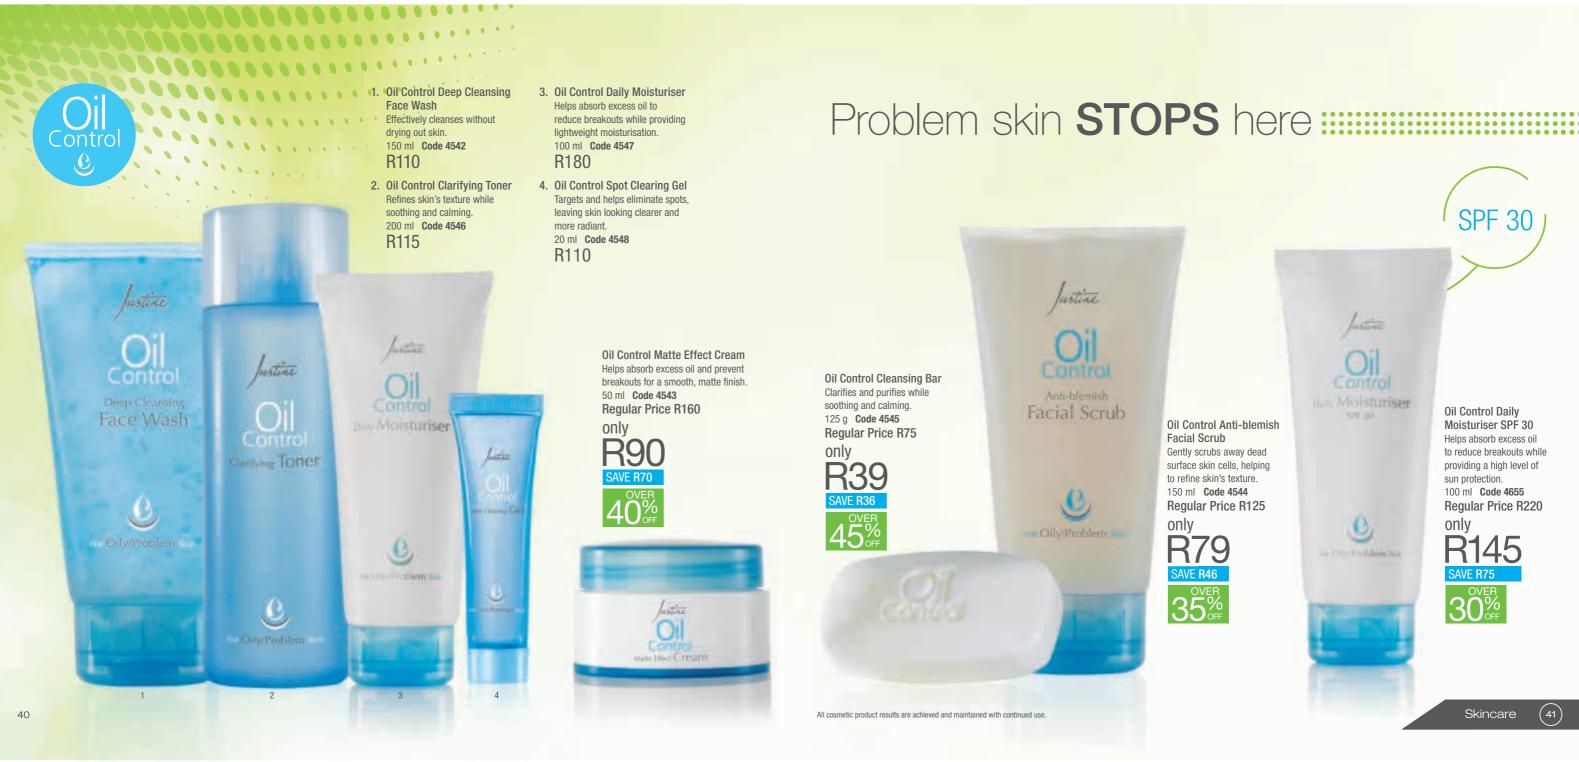

## Target UNEVEN SKIN TONE 1. Perfecting 3-in-1

Perfecting 3-in-1 Wash Scrub Mask

1

Perfecting

All cosmetic product results are achieved and maintained with continued use.

SAVE R230 Only 990 available

**Oil Control Anti-blemish** Facial Scrub Gently scrubs away dead surface skin cells, helping to refine skin's texture. 150 ml Code 4544 **Regular Price R125** 

Control nun Moisturiser 587.30

the Committee and

Institutes

Moisturiser SPF 30 Helps absorb excess oil to reduce breakouts while providing a high level of sun protection. 100 ml Code 4655 **Regular Price R220** only

**Oil Control Daily** 

Skincare