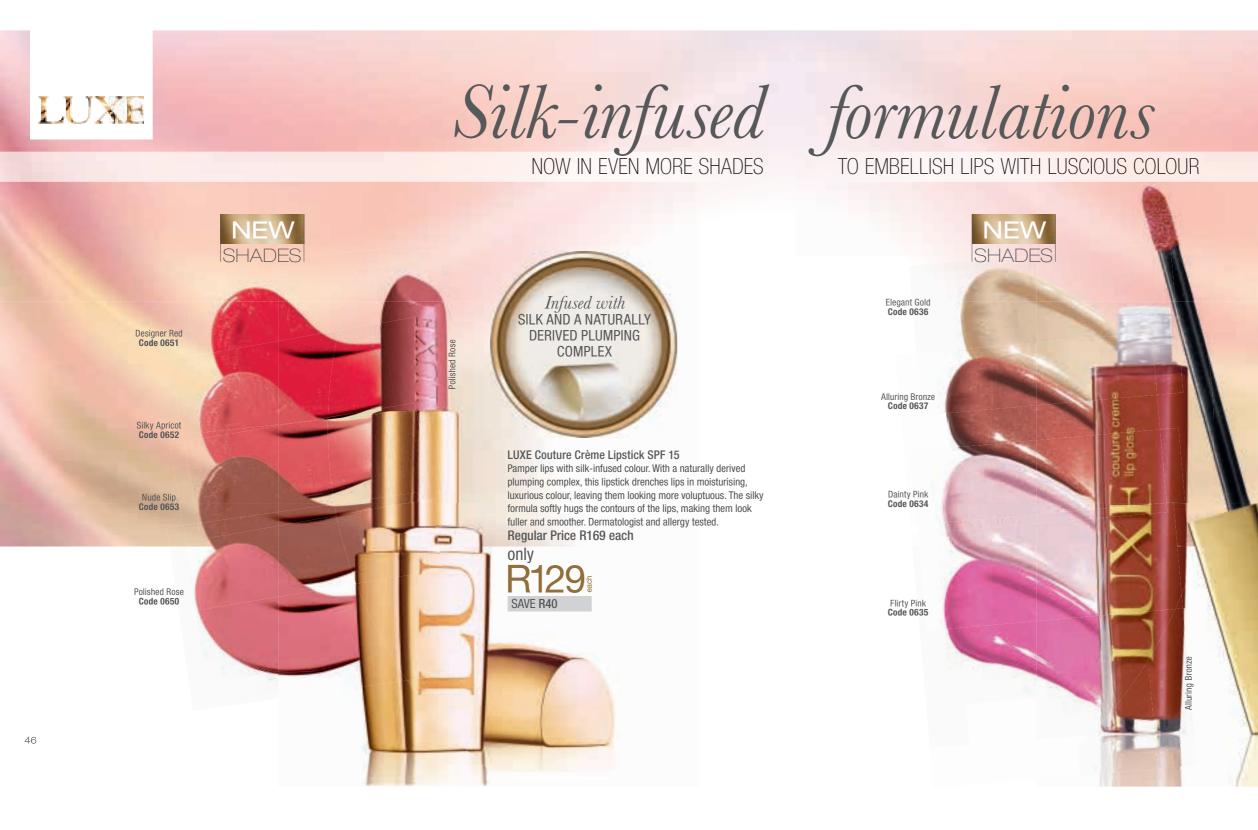

The A-Firm Time Reversal Anti-Ageing Serum, formulated with a high concentration of carrot root extract, liquorice and sweet almond oil, reduces the appearance of fine lines and wrinkles after just 3 days.\* This unique serum stimulates the skin's elastin production, boosts its moisture content and reduces the appearance of discolouration, resulting in skin that looks firmer and more radiant.

TO HELP TURN BACK TIME

**A-Firm Time Reversal** Anti-Ageing Serum Helps combat the effects of premature ageing while providing a 24-hour moisturisation effect.\* Apply to skin before moisturiser. \*Based on a clinical study. 30 ml Code 4739 **Regular Price R450** 