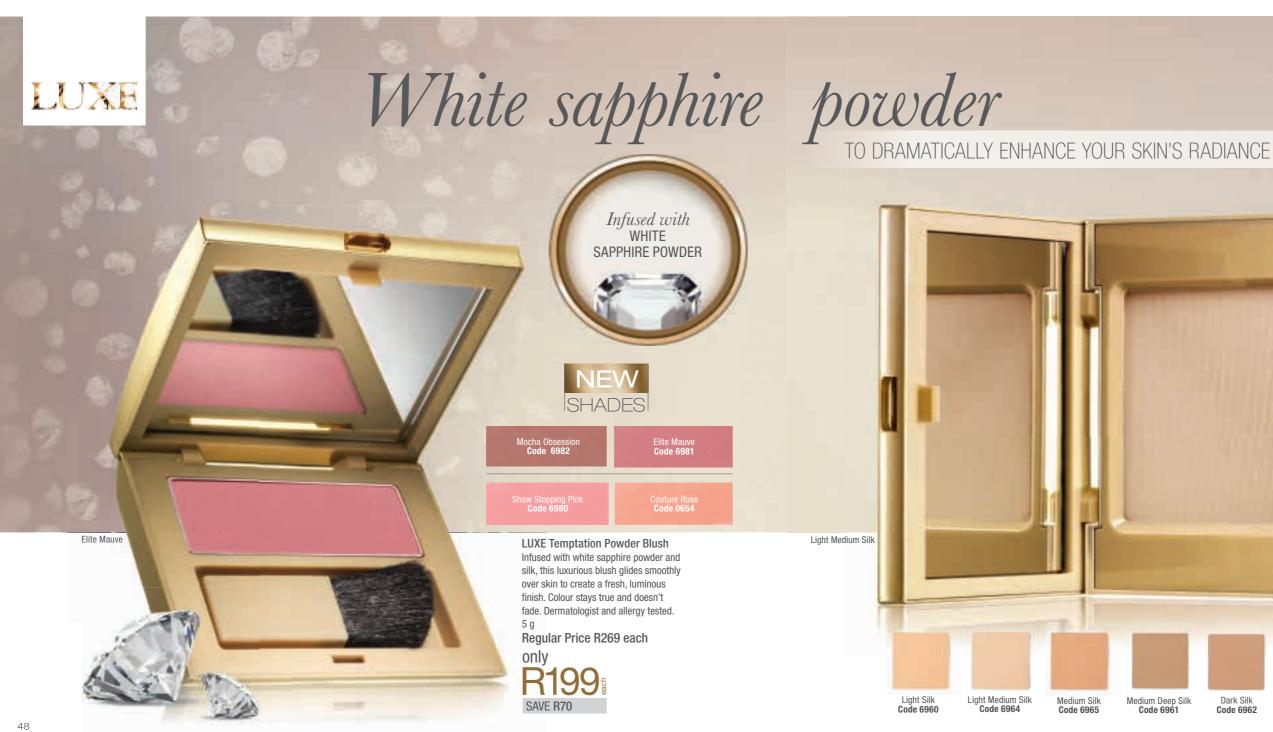

## Target UNEVEN SKIN TONE 1. Perfecting 3-in-1

Perfecting 3-in-1 Wash Scrub Mask

1

Perfecting

All cosmetic product results are achieved and maintained with continued use.

SAVE R230 Only 990 available

**Oil Control Anti-blemish** Facial Scrub Gently scrubs away dead surface skin cells, helping to refine skin's texture. 150 ml Code 4544 **Regular Price R125** 

Control nun Moisturiser 587.30

the Committee and

Institutes

Moisturiser SPF 30 Helps absorb excess oil to reduce breakouts while providing a high level of sun protection. 100 ml Code 4655 **Regular Price R220** only