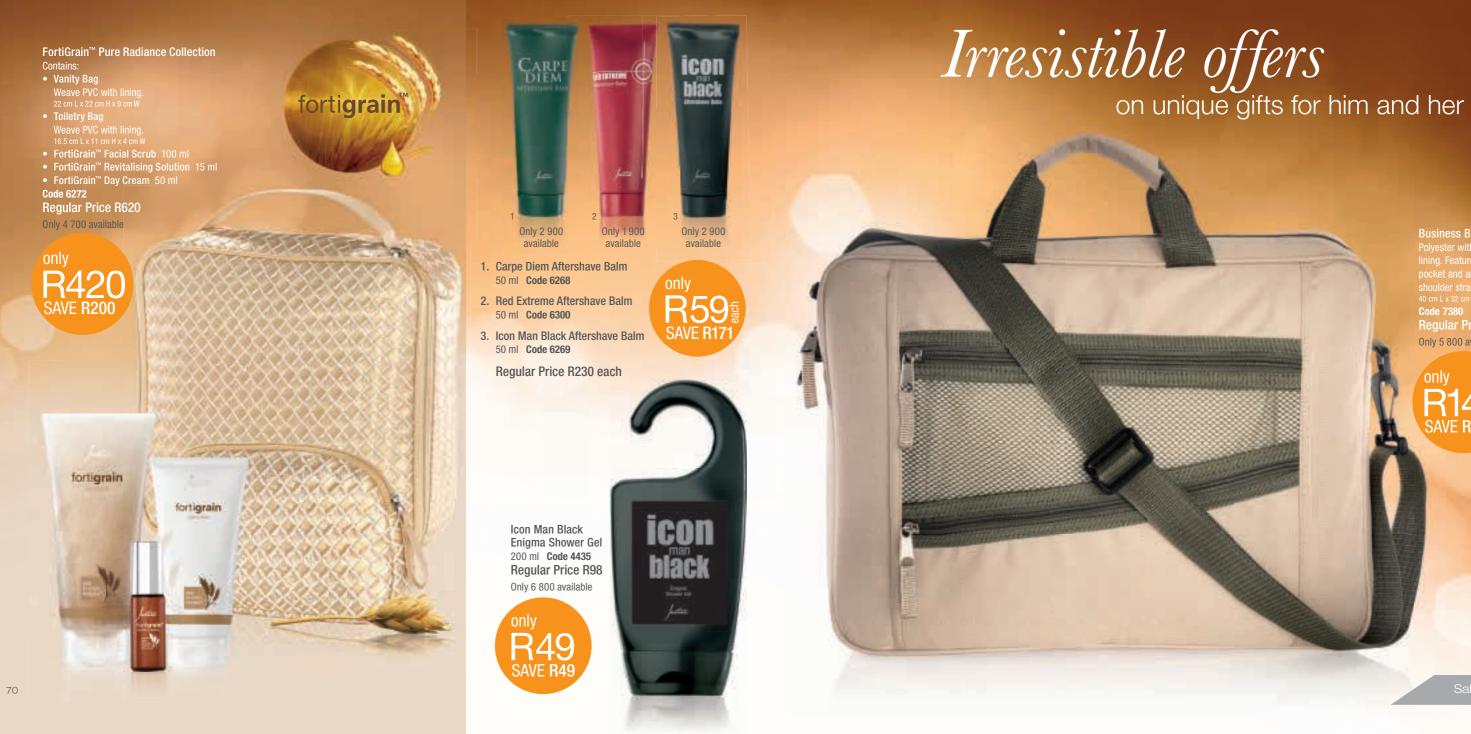

### Business Bag

Polyester with polyester lining. Features an outer pocket and an adjustable shoulder strap. 40 cm L x 32 cm H x 9 cm W Code 7380 Regular Price R200 Only 5 800 available

**Skin Management** For Men Soothing Moisture Balm SPF 15 50 ml Code 4408 **Regular Price R225** 