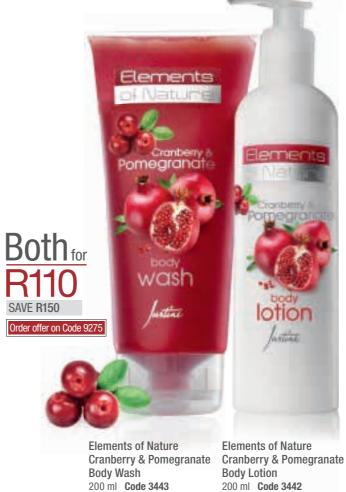

# An invigorating blast of red berries

To energise your skin

Regular Price R130

**Regular Price R130** 

Elements of Nature **Cranberry & Pomegranate** Hand Wash 250 ml Code 3419 **Regular Price R100** 

Bath and Body (59)