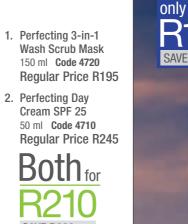

## Target UNEVEN SKIN TONE 1. Perfecting 3-in-1

Perfecting 3-in-1 Wash Scrub Mask

1

Perfecting

All cosmetic product results are achieved and maintained with continued use.

SAVE R230 Only 990 available

**Oil Control Anti-blemish** Facial Scrub Gently scrubs away dead surface skin cells, helping to refine skin's texture. 150 ml Code 4544 **Regular Price R125** 