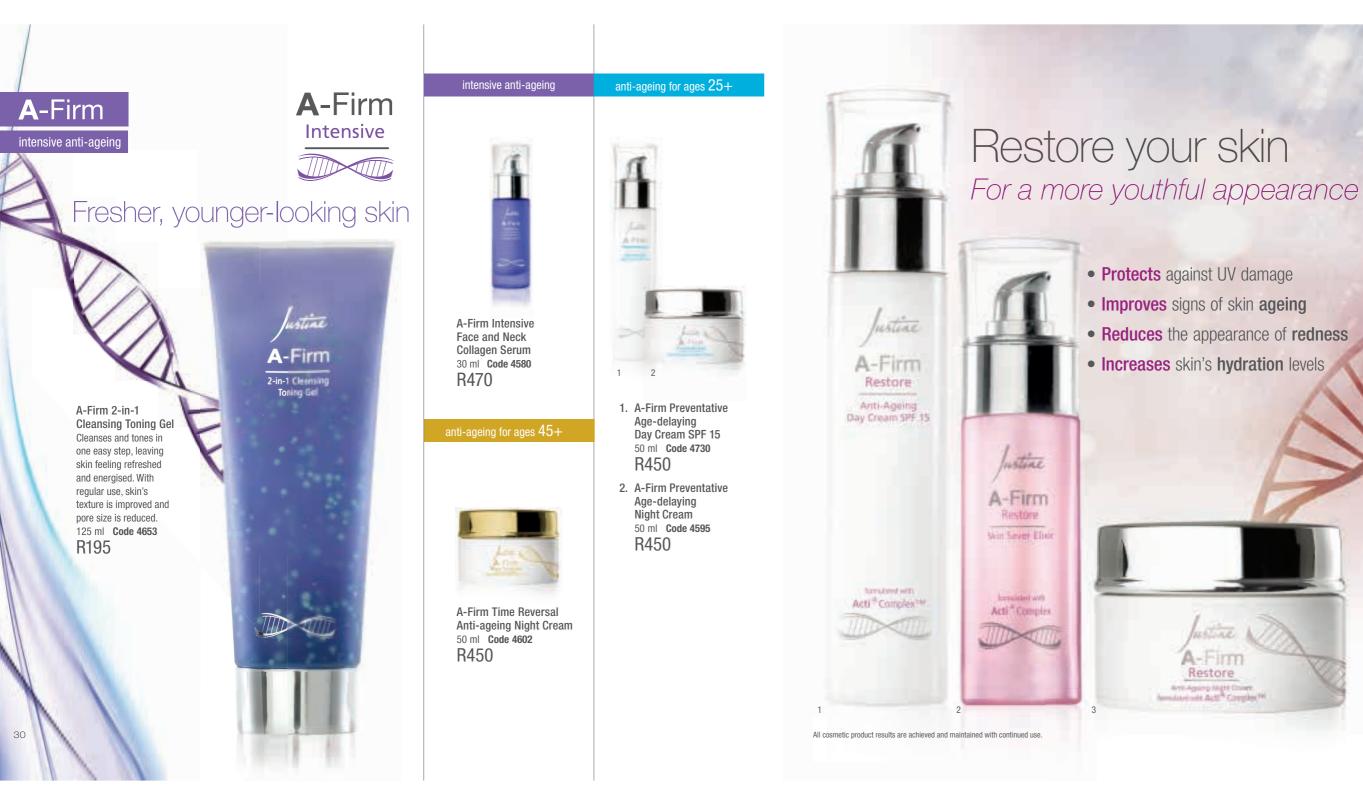

Your free products will automatically e included with your order

Skincare

Based on a consumer study of the A-Firm Time Reversal Anti-ageing Day Cream SPF 25.

Look up to

YFAR

**A-Firm Restore Anti-Ageing** Day Cream SPF 15 Clinically proven to reduce skin redness and increase skin's defences against free radicals after sun exposure. 50 ml Code 4650 R450

2. A-Firm Restore Skin Saver Elixir Formulated to reduce damage caused by environmental stress and to promote the overall well-being of skin. 30 ml Code 4654 R470

3. A-Firm Restore Anti-Ageing Night Cream Improves skin's firmness, elasticity and smoothness in 28 days\*. Keeps skin hydrated for 24 hours\*. \*Based on a clinical study. 50 ml Code 4651