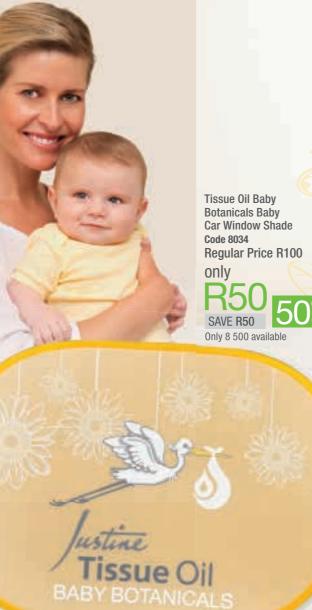

Car Window Shade Place on the rear side window of your car to help protect your baby from the sun's harmful rays and harsh glare

Tissue Oil Baby Botanicals Baby Oil Moisturises and softens baby's skin, leaving it feeling silky smooth with a healthy glow. Ideal for a soothing baby massage. 200 ml Code 4683 **Regular Price R250** 

only **R110** SAVE R140 Only 3 000 available

Justine **Tissue** Oil with sunflower seed of

with supplicities result off and vicentic E

Baby Wipes

All cosmetic product results are achieved and maintained with continued use.