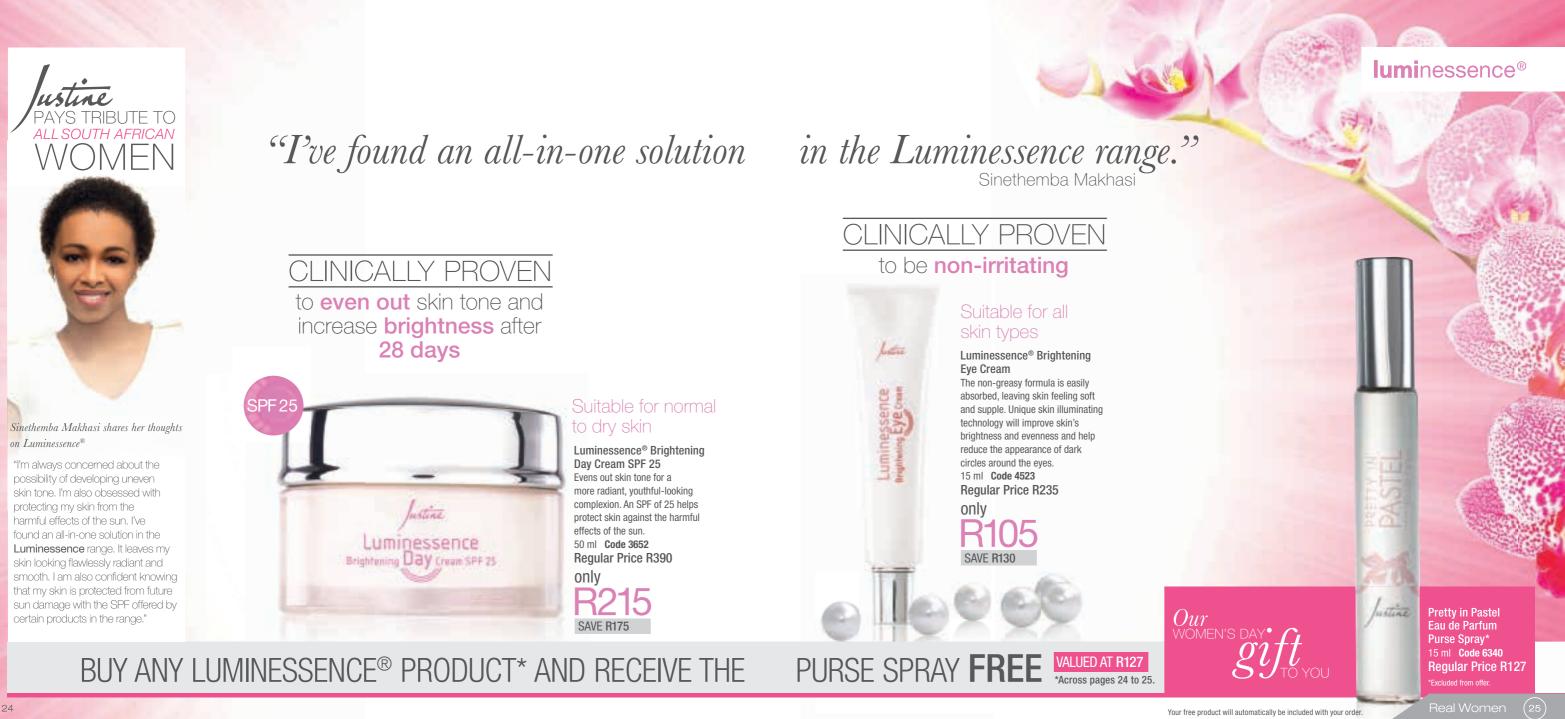

fortigrain

Our WOMEN'S DAY•

Your free product will automatically be included with your order

FortiGrain<sup>™</sup> Facial Scrub\* 100 ml Code 4785 **Regular Price R220** \*Excluded from offer.

The A-Firm Time Reversal range has been designed to address the skincare needs of women over the age of 45 because, at this age, skin needs more specialised care. The Time Reversal range helps visibly reduce the appearance of lines and wrinkles. Studies have shown that, with Time Reversal, skin can look up to 5 years younger.

The A-Firm Time Reversal Anti-Ageing Serum, formulated with a high concentration of carrot root extract, liquorice and sweet almond oil, reduces the appearance of fine lines and wrinkles after just 3 days.\* This unique serum stimulates the skin's elastin production, boosts its moisture content and reduces the appearance of discolouration, resulting in skin that looks firmer and more radiant.

The Anti-ageing Day Cream provides intense hydration, helping to restore the skin's vitality while making it look and feel tighter and firmer. The sunscreen complex protects against the harmful effects of the sun. After 24 hours, skin appears fuller and firmer and after 28 days, deep wrinkles are reduced and skin looks and feels stronger.\*

It is important to include a specially formulated eye cream in your anti-ageing skincare regimen. The Anti-ageing Eye Cream has been developed to address multiple signs of ageing while gently caring for the fragile skin around the eyes.

TO HELP TURN BACK TIME

**A-Firm Time Reversal** Anti-Ageing Serum Helps combat the effects of premature ageing while providing a 24-hour moisturisation effect.\* Apply to skin before moisturiser. \*Based on a clinical study. 30 ml Code 4739 **Regular Price R450** 

# SKINCARE TECHNOLOGY

A-Firm

- 1. A-Firm Time Reversal Anti-ageing Day Cream SPF 25 50 ml Code 4601 **Regular Price R450**
- 2. A-Firm Time Reversal Anti-ageing Eye Cream 15 ml Code 4600 **Regular Price R275**