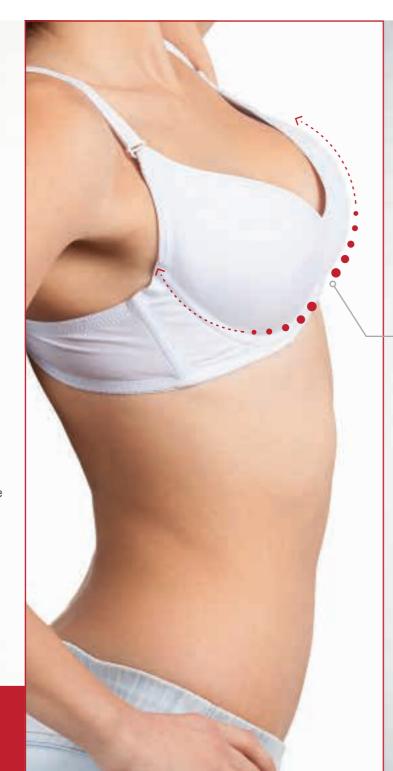

# Cutting-edge technology for your BUST

### NEW

Anti-ageing ingredients like pomegranate and fennel stimulate the production of collagen and elastin, helping to tighten and firm skin in the bust area.

Transform<sup>®</sup> Body Bust-Lifting Serum 150 ml Code 4756 **Regular Price R320** 