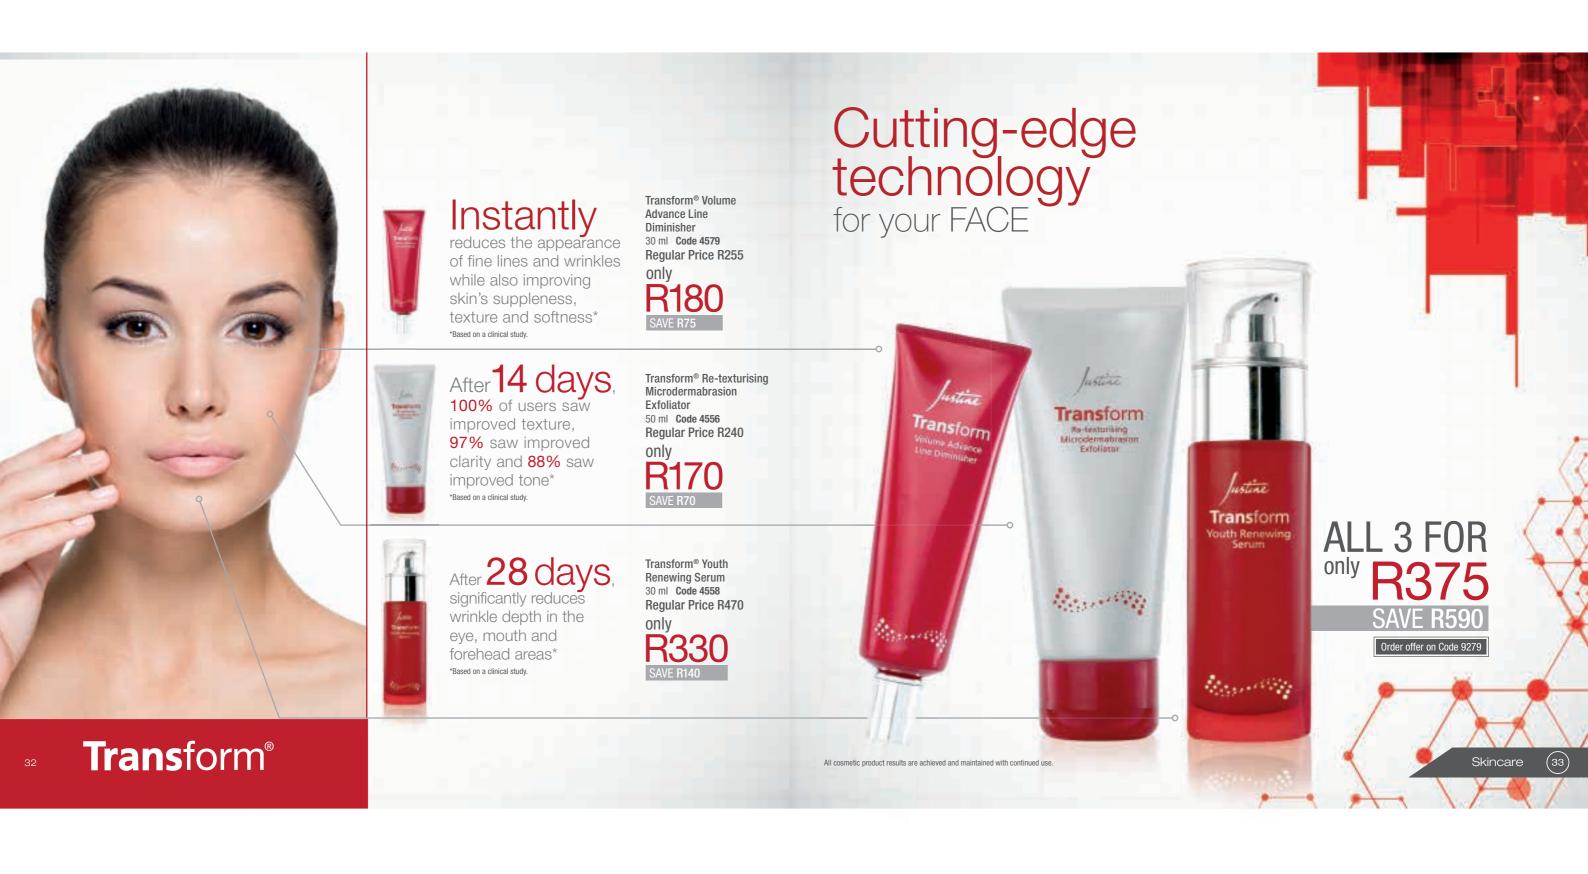

R450

Skincare

(31)

Removes impurities, leaving skin feeling energised, smooth and primed for

Transform<sup>®</sup> Body Advanced Exfoliating Treatment 200 ml Code 4645 **Regular Price R245** only R170 SAVE R75

Reduces the appearance of cellulite in just 2 weeks\* Based on a clinical study

Transform<sup>®</sup> Body Advanced Anti-Cellulite Treatment 200 ml Code 4646 **Regular Price R300** only R210 SAVE R90

Transform® body

# Cutting-edge technology for your BUST

### NEW

Anti-ageing ingredients like pomegranate and fennel stimulate the production of collagen and elastin, helping to tighten and firm skin in the bust area.

Transform<sup>®</sup> Body Bust-Lifting Serum 150 ml Code 4756 **Regular Price R320** 