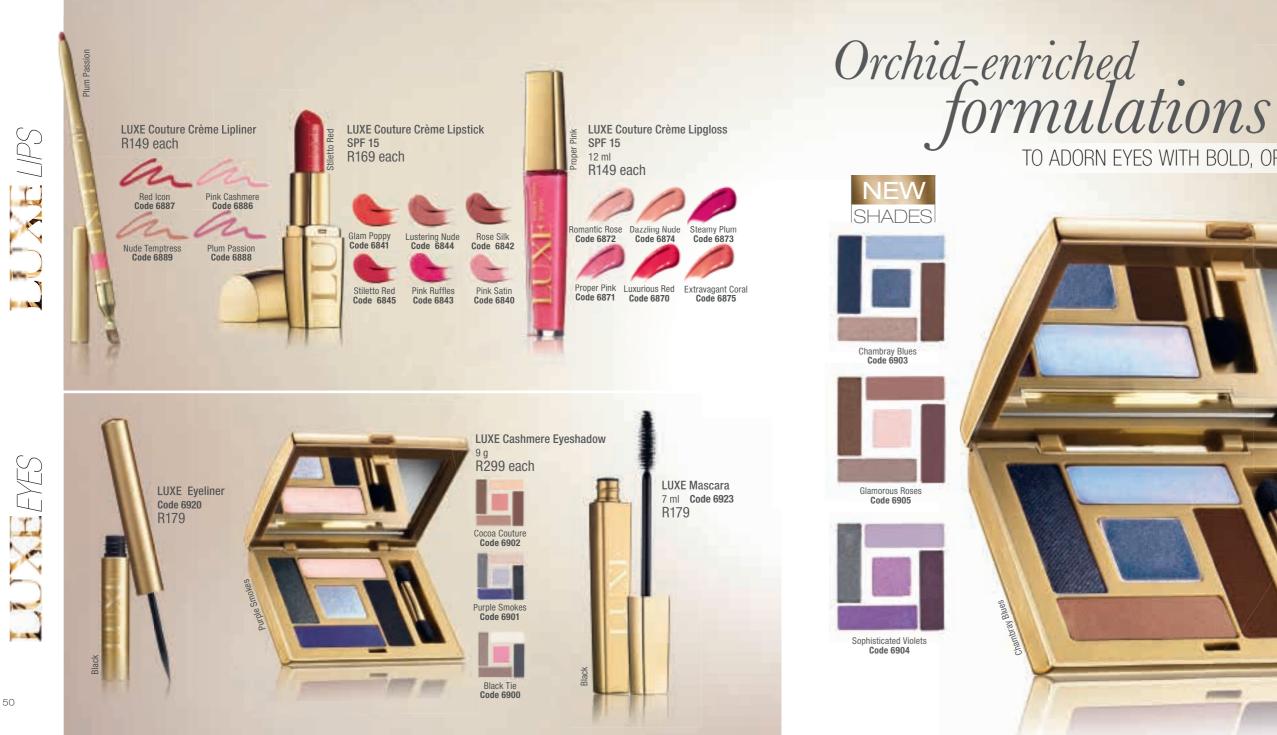

### LUXE

**Regular Price R149 each** 

Luxe

(47)

### LUXE

LUXE Silken Compact Pressed Powder Infused with white sapphire powder and silk, this ultra-fine powder creates soft, flawless-looking coverage for a natural, soft-focus effect. 10 g

Luxe

(49)

Dark Silk Code 6962

Deep Silk Code 6963

50

LUXE

TO ADORN EYES WITH BOLD, OPULENT COLOUR

LUXE Cashmere Eyeshadow Creates a seamless veil of colour that feels silky soft and looks sensational. Allergy and dermatologist tested. 9 g

**Regular Price R299 each** 

(51)

Luxe

SPEND R169 ACROSS PAGES 56 TO 57 AND RECEIVE A SMOOTHING HAND SCRUB FREE

Honey Herbal Hand **Treatment Cream** A unique hand treatment that leaves hands soft 200 ml Code 4931 **Regular Price R155** 