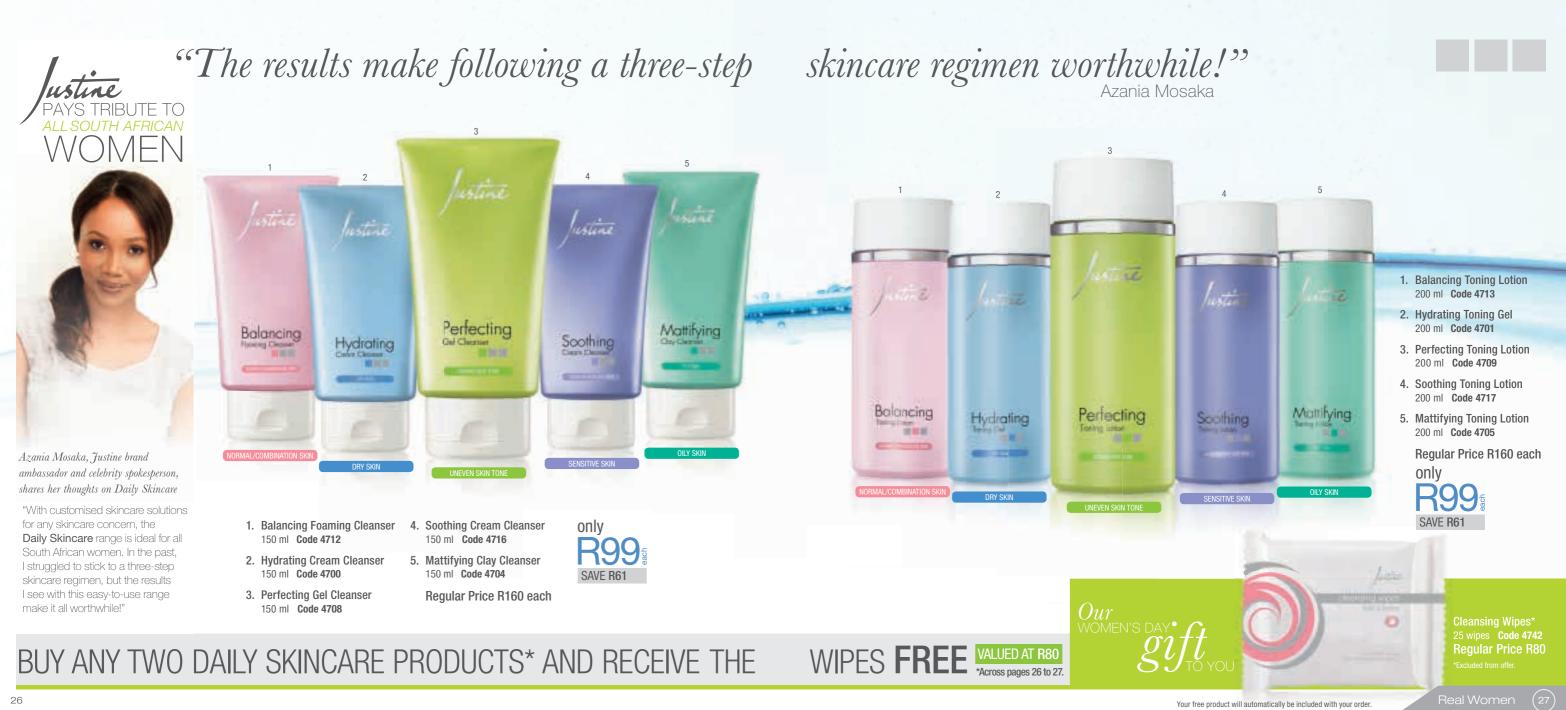

## Target UNEVEN SKIN TONE 1. Perfecting 3-in-1

Perfecting 3-in-1 Wash Scrub Mask

1

Perfecting

All cosmetic product results are achieved and maintained with continued use.

SAVE R230 Only 990 available

**Oil Control Anti-blemish** Facial Scrub Gently scrubs away dead surface skin cells, helping to refine skin's texture. 150 ml Code 4544 **Regular Price R125** 

Control nun Moisturiser 587.30

the Committee and

Institutes

Moisturiser SPF 30 Helps absorb excess oil to reduce breakouts while providing a high level of sun protection. 100 ml Code 4655 **Regular Price R220** only

**Oil Control Daily** 

Skincare