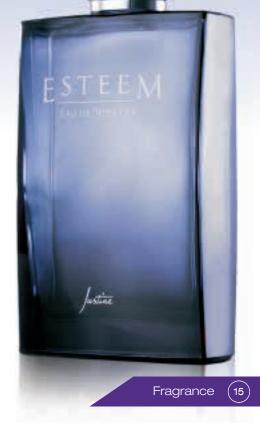

### ESTEEM

Spicy **bergamot** and **nutmeg** diffuse into **cedarwood** and **jasmine** before settling onto earthy amber and moss

Esteem Eau de Toilette 100 ml Code 4413 **Regular Price R425** 

Faye Handbag\* PVC with lining. Closes with a zip. 41 cm L x 29 cm H x 12 cm W Code 0638 **Regular Price R410** \*Excluded from offer. Only 14 290 available