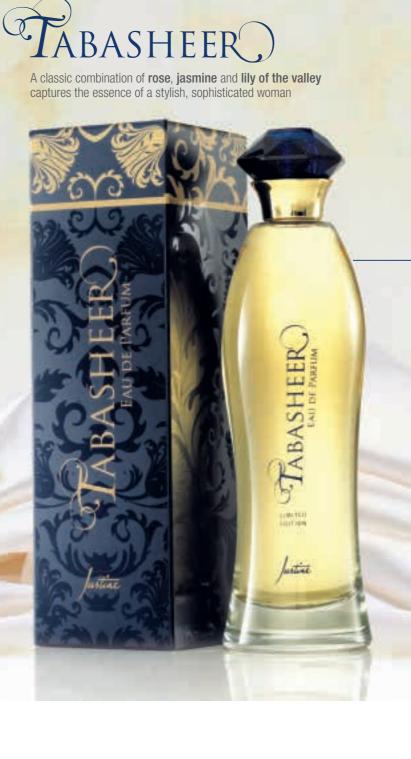

### A celebration of FRAGRANCE

Find your favourite fragrance inside

Celebrate her sophistication

Tabasheer Eau de Parfum 100 ml Code 4507 **Regular Price R839** 

Your free products will automatically be included with your order.

Fragrance (3)

Instine

Beautiful notes of bergamot and mandarin merge into a medley of rose, orange blossom and ylang-ylang before drying down into the warmth of vanilla, amber and musk