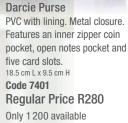

### THIS WOMEN'S MONTH

The Darcie Handbag and Purse embody style and elegance. These timeless classics are perfect for any occasion!

Spoil yourself

only

**R119** 

SAVE **R161** 

**Darcie Handbag** PVC with lining. Closes with a zip. 33.5 cm L x 28.5 cm H x 16.5 cm W Code 7405 **Regular Price R360** Only 5 200 available