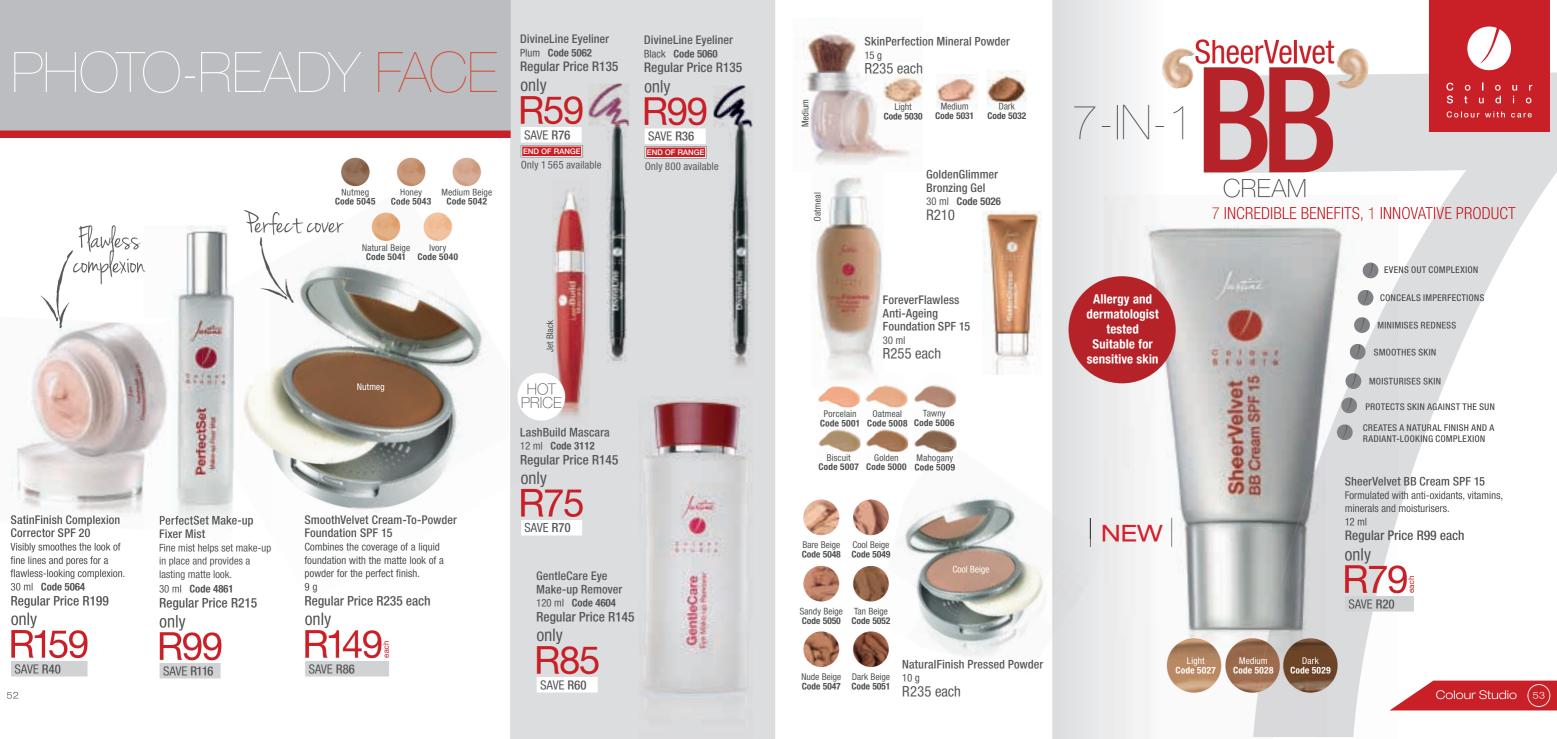

e 4682
- 2. Tissue Oil Baby Botanicals Baby Wash & Shampoo 200 ml Code 4681

R145 each

Tissue Oil **Baby Botanicals** Baby Wipes Gently cleanse and refresh baby's skin. 56 wipes Code 4680 **Regular Price R80** 

only **R**39 SAVE R41

Skincare





### LUXE





**Regular Price R149 each** 



Luxe

(47)



### LUXE



LUXE Silken Compact Pressed Powder Infused with white sapphire powder and silk, this ultra-fine powder creates soft, flawless-looking coverage for a natural, soft-focus effect. 10 g



Luxe

(49)

Dark Silk Code 6962

Deep Silk Code 6963



50

LUXE

TO ADORN EYES WITH BOLD, OPULENT COLOUR

LUXE Cashmere Eyeshadow Creates a seamless veil of colour that feels silky soft and looks sensational. Allergy and dermatologist tested. 9 g

**Regular Price R299 each** 

(51)



Luxe













SPEND R169 ACROSS PAGES 56 TO 57 AND RECEIVE A SMOOTHING HAND SCRUB FREE



Honey Herbal Hand **Treatment Cream** A unique hand treatment that leaves hands soft 200 ml Code 4931 **Regular Price R155** 

Honey Herbal Smoothing Hand Scrub with Pearl Extract\* 100 ml Code 4940 **Regular Price R120** 

WORTH R120



# An invigorating blast of red berries

To energise your skin



Regular Price R130

**Regular Price R130** 





Elements of Nature **Cranberry & Pomegranate** Hand Wash 250 ml Code 3419 **Regular Price R100** 



Bath and Body (59)

# Walk this way to experience gentle care for feet





P

Perfect<sup>®</sup>

Intensive Foot Moisturising

Perfect"

Plus



Pedi Perfect<sup>™</sup> Plus Intensive Foot Moisturising Cream 75 ml Code 5960 **Regular Price R110** 

Urea no