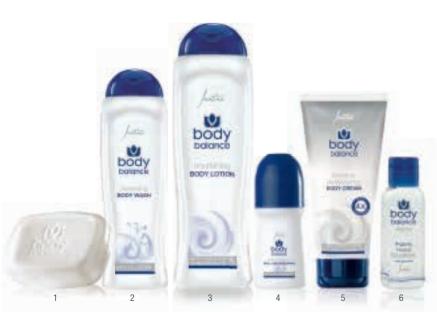

Urea not only attracts moisture to the skin, it also retains moisture for longer, making it the ideal solution for hard, chapped skin

- 1. Body Balance Aqueous Cream Bar 125 g Code 3355 R35
- 2. Body Balance Cleansing Body Wash 250 ml Code 3353 R55
- 3. Body Balance Nourishing Body Lotion 400 ml Code 3354 R75

R40

- R75
  Body Balance Anti-perspirant Roll-on Deodorant 50 ml Code 3358
- Body Balance Intensive Moisturising Body Cream 200 ml Code 3359 R90
   Body Balance Original Hygienic Hand Sanitiser

50 ml Code 3360

R35

Body Balance Nourishing Body Lotion 250 ml Code 3352 Regular Price R60 Only